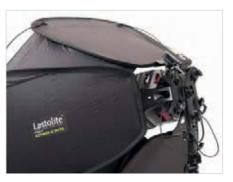

## **Lighting Control**

Ezybox II Quad PATENT

The ultimate flashgun bracket. Whether you are looking for more power to freeze the action or a faster recycling time from your flashguns the Ezybox II Quad is the perfect solution. Simply attach up to 4 flashguns to the bracket, then attach one of our Ezybox II Octa softboxes (page 32) or umbrellas (page 43 - 46) to create a beautifully diffused light. Whether you are looking for more power to freeze the action or a faster recycling time from your flashguns, the Ezybox II Quad is the perfect solution.

## Features

- Attach up to 4 flash guns
- Strong robust design
- Can be used with the Ezybox II Octa softboxes or umbrellas
- Includes PC and 3.5mm jack cables
- Kits include a square mask