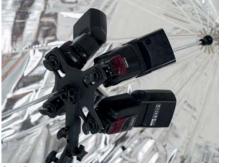

## **Lighting Control**

Ezybox II Quad PATENT

The ultimate flashgun bracket. Whether you are looking for more power to freeze the action or a faster recycling time from your flashguns the Ezybox II Quad is the perfect solution. Simply attach up to 4 flashguns to the bracket, then attach one of our Ezybox II Octa softboxes (page 32) or umbrellas (page 43 - 46) to create a beautifully diffused light. Whether you are looking for more power to freeze the action or a faster recycling time from your flashguns, the Ezybox II Quad is the perfect solution.

## Features

- Attach up to 4 flash guns
- Strong robust design
- Can be used with the Ezybox II Octa softboxes or umbrellas
- Includes PC and 3.5mm jack cables
- Kits include a square mask