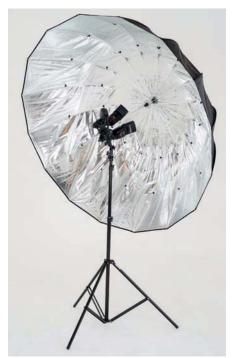

## **Lighting Control**

Ezybox II Quad PATENT

The ultimate flashgun bracket. Whether you are looking for more power to freeze the action or a faster recycling time from your flashguns the Ezybox II Quad is the perfect solution. Simply attach up to 4 flashguns to the bracket, then attach one of our Ezybox II Octa softboxes (page 32) or umbrellas (page 43 - 46) to create a beautifully diffused light. Whether you are looking for more power to freeze the action or a faster recycling time from your flashguns, the Ezybox II Quad is the perfect solution.

LL LS2535 with Mega Umbrella (page 46)

Quad Bracket LL LS2535

Ezybox Quad Bracket LL LS2530

Quad Bracket LL LS2535